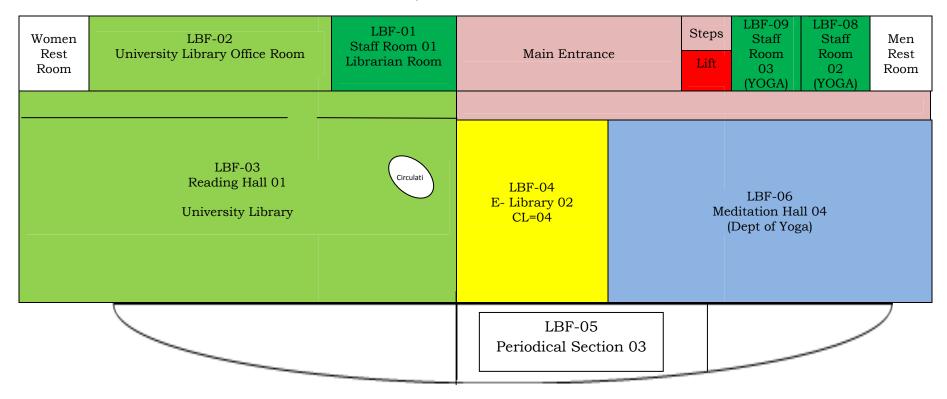

Ground Floor Total Building plinth-Up area = 1441 Sq.m or 15502.85 Sq.ft

Library Block - First Floor

| Colour indication | Facilities Allotted      | No of rooms | Room Numbers Specified                       | Concern Departments |
|-------------------|--------------------------|-------------|----------------------------------------------|---------------------|
|                   | Entrance/Steps/ Corridor |             |                                              | common              |
|                   | Staff Rooms              | 3           | LBF01,08 & 09                                | Library =1,Yoga=02  |
|                   | Office Room              | 1           | LBF02                                        | University Library  |
|                   | Library                  | 2           | LBF03,05 Reading Hall,<br>Periodical Section | University Library  |
|                   | E-Library Lab            | 1           | LBF04                                        | Common              |
|                   | Meditation Hall          | 1           | LBF06                                        | Yoga                |
|                   | Lift                     |             |                                              | Common              |
|                   | Total                    | 8           |                                              |                     |