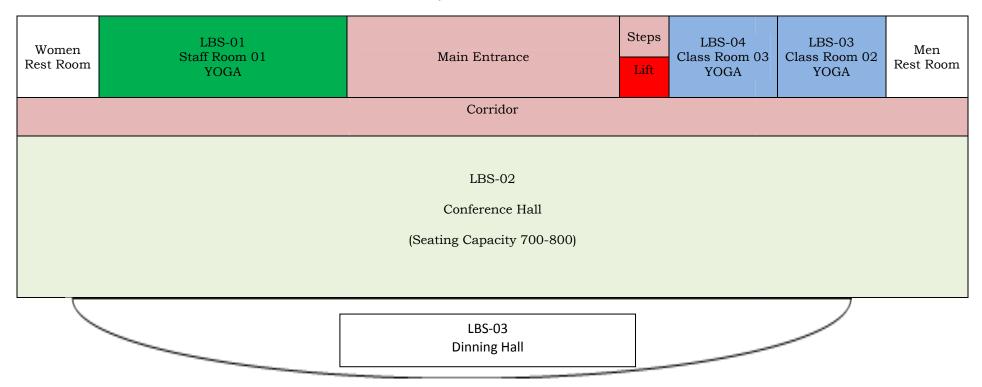

Total Building plinth-Up area = 1441 Sq.m or 15502.85 Sq.ft

Library Block - Second Floor

| Colour<br>indication | Facilities Allotted         | No of<br>rooms | Room Numbers Specified | Concern Departments |
|----------------------|-----------------------------|----------------|------------------------|---------------------|
|                      | Entrance/Steps/<br>Corridor |                |                        | common              |
|                      | Class Rooms                 | 2              | LBS-03& LBS-04         | YOGA                |
|                      | Staff Room                  | 1              | LBS-01                 | YOGA                |
|                      | Conference Hall             | 1              | LBS-02                 |                     |
|                      | Dining Hall                 | 1              | LBS-03                 |                     |
|                      | Lift                        |                |                        | Common              |
|                      | Total                       | 4              |                        |                     |